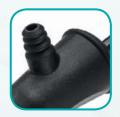

## LAPAROSCOPIC MONOPOLAR ELECTRODES

The new RZ laparoscopic surgery hook electrodes are characterized by their large and ergonomic handle design and the use of high-grade materials. The tips of monopolar electrodes are very fine to ensure precise and exact working. They have ceramic tips and a PEEK shaft for a long lifetime and safety during surgery. Optionally available with a suction connection for better view in case of bleedings.