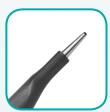

## LAPAROSCOPIC MONOPOLAR ELECTRODES

The new RZ laparoscopic surgery hook electrodes are characterized by their large and ergonomic handle design and the use of high-grade materials. The tips of monopolar electrodes are very fine to ensure precise and exact working. They have ceramic tips and a PEEK shaft for a long lifetime and safety during surgery. Optionally available with a suction connection for better view in case of bleedings.

300-144-002 Monopolar Spatula Electrode

300-144-004 Monopolar J-Hook Electrode

300-144-005

Monopolar L-Hook Electrode

300-144-006
Monopolar Needle Electrode

300-145-003 Monopolar Spatula Electrode

300-145-004 Monopolar J-Hook Electrode

300-145-005

Monopolar L-Hook Electrode

300-145-006

Monopolar Needle Electrode