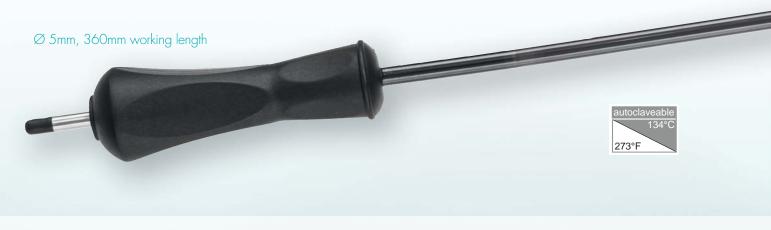

## LAPAROSCOPIC MONOPOLAR ELECTRODES

The new RZ laparoscopic surgery hook electrodes are characterized by their large and ergonomic handle design and the use of high-grade materials. The tips of monopolar electrodes are very fine to ensure precise and exact working. They have ceramic tips and a PEEK shaft for a long lifetime and safety during surgery. Optionally available with a suction connection for better view in case of bleedings.

300-144-002 Monopolar Spatula Electrode

300-144-004 Monopolar J-Hook Electrode

300-144-005

Monopolar L-Hook Electrode

300-144-006
Monopolar Needle Electrode

300-145-003 Monopolar Spatula Electrode

300-145-004 Monopolar J-Hook Electrode

300-145-005

Monopolar L-Hook Electrode

300-145-006

Monopolar Needle Electrode