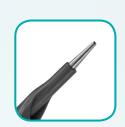

## LAPAROSCOPIC MONOPOLAR ELECTRODES

The new RZ laparoscopic surgery hook electrodes are characterized by their large and ergonomic handle design and the use of high-grade materials. The tips of monopolar electrodes are very fine to ensure precise and exact working. They have ceramic tips and a PEEK shaft for a long lifetime and safety during surgery. Optionally available with a suction connection for better view in case of bleedings.

300-144-002 Monopolar Spatula Electrode

300-144-004 Monopolar J-Hook Electrode

300-144-005

Monopolar L-Hook Electrode

300-144-006
Monopolar Needle Electrode

300-145-003 Monopolar Spatula Electrode

300-145-004 Monopolar J-Hook Electrode

300-145-005

Monopolar L-Hook Electrode

300-145-006

Monopolar Needle Electrode