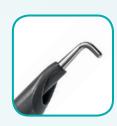

## LAPAROSCOPIC MONOPOLAR ELECTRODES

The new RZ laparoscopic surgery hook electrodes are characterized by their large and ergonomic handle design and the use of high-grade materials. The tips of monopolar electrodes are very fine to ensure precise and exact working. They have ceramic tips and a PEEK shaft for a long lifetime and safety during surgery. Optionally available with a suction connection for better view in case of bleedings.

300-144-002 Monopolar Spatula Electrode

300-144-004 Monopolar J-Hook Electrode

300-144-005

Monopolar L-Hook Electrode

300-144-006
Monopolar Needle Electrode

300-145-003 Monopolar Spatula Electrode

300-145-004 Monopolar J-Hook Electrode

300-145-005

Monopolar L-Hook Electrode

300-145-006

Monopolar Needle Electrode