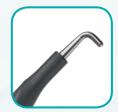

## LAPAROSCOPIC MONOPOLAR ELECTRODES

The new RZ laparoscopic surgery hook electrodes are characterized by their large and ergonomic handle design and the use of high-grade materials. The tips of monopolar electrodes are very fine to ensure precise and exact working. They have ceramic tips and a PEEK shaft for a long lifetime and safety during surgery. Optionally available with a suction connection for better view in case of bleedings.

300-144-002 Monopolar Spatula Electrode

300-144-004 Monopolar J-Hook Electrode

300-144-005

Monopolar L-Hook Electrode

300-144-006
Monopolar Needle Electrode

300-145-003 Monopolar Spatula Electrode

300-145-004 Monopolar J-Hook Electrode

300-145-005

Monopolar L-Hook Electrode

300-145-006

Monopolar Needle Electrode