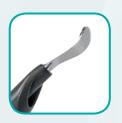

## LAPAROSCOPIC MONOPOLAR ELECTRODES

The new RZ laparoscopic surgery hook electrodes are characterized by their large and ergonomic handle design and the use of high-grade materials. The tips of monopolar electrodes are very fine to ensure precise and exact working. They have ceramic tips and a PEEK shaft for a long lifetime and safety during surgery. Optionally available with a suction connection for better view in case of bleedings.

300-144-002 Monopolar Spatula Electrode

300-144-004 Monopolar J-Hook Electrode

300-144-005

Monopolar L-Hook Electrode

300-144-006
Monopolar Needle Electrode

300-145-003 Monopolar Spatula Electrode

300-145-004 Monopolar J-Hook Electrode

300-145-005

Monopolar L-Hook Electrode

300-145-006

Monopolar Needle Electrode