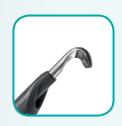

## LAPAROSCOPIC MONOPOLAR ELECTRODES

The new RZ laparoscopic surgery hook electrodes are characterized by their large and ergonomic handle design and the use of high-grade materials. The tips of monopolar electrodes are very fine to ensure precise and exact working. They have ceramic tips and a PEEK shaft for a long lifetime and safety during surgery. Optionally available with a suction connection for better view in case of bleedings.

300-144-002 Monopolar Spatula Electrode

300-144-004 Monopolar J-Hook Electrode

300-144-005

Monopolar L-Hook Electrode

300-144-006
Monopolar Needle Electrode

300-145-003 Monopolar Spatula Electrode

300-145-004 Monopolar J-Hook Electrode

300-145-005

Monopolar L-Hook Electrode

300-145-006

Monopolar Needle Electrode